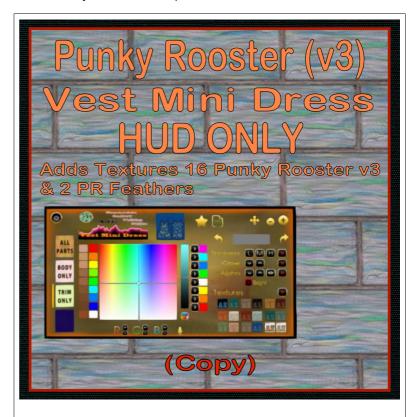

# HUD Control for Punky Rooster (v3), Women's Vest Mini Dress

Women's Vest Mini Dress from White Canvas. Models are Slink, Maitreya, Ocacin Voluptuous, Belleza, Tonic..

#### **FEATURES**

- 16 Punky Rooster v3 Textures
- 2 Punky Rooster Feathers
- HUD Control

The eight artwork textures inlcude the following (see Last page in PDF download Instructions for images.